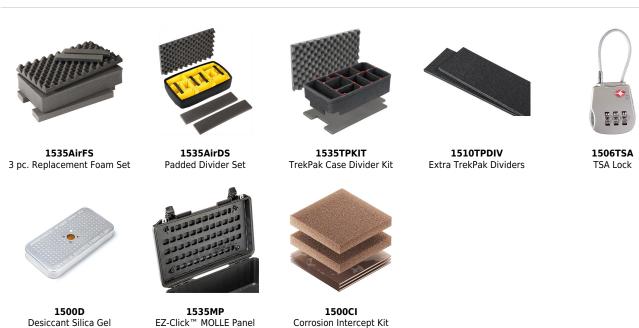

SIONS**

Interior (L×W×D) 20.39 x 11.20" x 7.21 (51.8 x 28.4 x 18.3 cm) Exterior (L×W×D) 21.96 x 13.97" x 8.98 (55.8 x 35.5 x 22.8 cm)

 Lid Depth
 2.00" (5.1 cm)

 Bottom Depth
 5.21" (13.2 cm)

 Total Depth
 7.21" (18.3 cm)

 Int Volume
 0.95 ft³ (0.027 m³)

 Padlock Hole Diameter
 0.31" (0.8 cm)

#### **MATERIALS**

**Body** Proprietary Polypropylene Blend

Latch ABS
O-Ring EPDM
Purge Body ABS

Purge Vent Hi-Flow Gore-Tex 3 Micron Hydrophobic Non-Woven

## **COLORS**

Black Orange Silver Yellow Graphite

## WEIGHT

 Weight With Foam
 9.98 lbs (4.5 kg)

 Weight Empty
 8.69 lbs (3.9 kg)

 Buoyancy
 64.80 lbs (29.4 kg)

 Weight With TrekPak / Foam Hybrid
 11.91 lbs (5.4 kg)

#### **TEMPERATURE**

 $\begin{tabular}{ll} \begin{tabular}{ll} \beg$ 

## **OTHER**

Wheels 2

## **ACCESSORIES**



Document created on 05-17-24