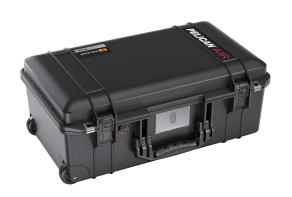

# 1535

#### Air

Carry-On Case

Pelican™ Air cases are the toughest and lightest cases Pelican has to offer. Designed with a super-light proprietary HPX² polymer construction, each Pelican Air case is up to 40 percent lighter than an average polymer case, yet still extremely durable. Pelican Air cases are waterproof, crushproof, and dustproof.

The Pelican 1535 Air Case provides protection for a wide variety of gear, from camera equipment to camping kits. It is available with foam, without foam, padded dividers, or TrekPak dividers. The Pelican 1535 Air Case is the maximum airline carry-on size, so you can travel with your sensitive gear close at hand. This Pelican Air case will lighten the load, while protecting your valued possessions.

- Maximum airline carry on size\*
- Automatic pressure equalization valve balances interior pressure, keeps water out
- Automatic pressure equalization valve balances interior pressure, keeps water out
- Fold down over-molded handle
- Retractable extension trolley handle
- · Stainless steel padlock protectors
- · Business card holder
- · Quiet rolling stainless-steel bearing wheels
- \*Check with your airline for exact measurement requirements
- Press and Pull<sup>™</sup> Latches
- Limited Lifetime Warranty
- Super-light proprietary HPX<sup>2™</sup> Polymer up to 40% lighter
- · Waterproof O-ring seal
- Waterproof, crushproof, dustproof
- IP67 & MIL-SPEC certified
- · Made in the USA