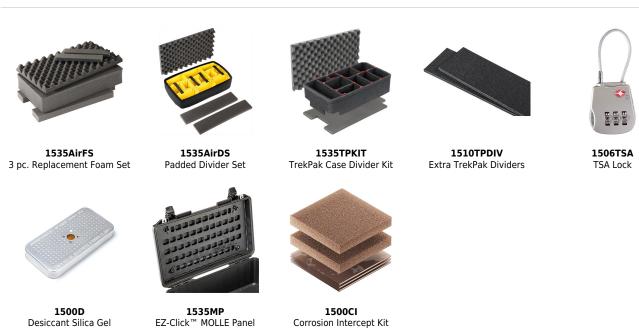

SIONS**

Interior (L×W×D) 20.39 x 11.20" x 7.21 (51.8 x 28.4 x 18.3 cm) Exterior (L×W×D) 21.96 x 13.97" x 8.98 (55.8 x 35.5 x 22.8 cm)

 Lid Depth
 2.00" (5.1 cm)

 Bottom Depth
 5.21" (13.2 cm)

 Total Depth
 7.21" (18.3 cm)

 Int Volume
 0.95 ft³ (0.027 m³)

 Padlock Hole Diameter
 0.31" (0.8 cm)

#### **MATERIALS**

**Body** Proprietary Polypropylene Blend

Latch ABS
O-Ring EPDM
Purge Body ABS

Purge Vent Hi-Flow Gore-Tex 3 Micron Hydrophobic Non-Woven

## **COLORS**

Black Orange Silver Yellow Graphite

## WEIGHT

 Weight With Foam
 9.98 lbs (4.5 kg)

 Weight Empty
 8.69 lbs (3.9 kg)

 Buoyancy
 64.80 lbs (29.4 kg)

 Weight With TrekPak / Foam Hybrid
 11.91 lbs (5.4 kg)

#### **TEMPERATURE**

 $\begin{tabular}{ll} \begin{tabular}{ll} \beg$ 

## **OTHER**

Wheels 2

## **ACCESSORIES**



Document created on 05-19-24