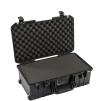

The Pelican 1535 Air Case provides protection for a wide variety of gear, from camera equipment to camping kits. It is available with foam, without foam, padded dividers, or TrekPak dividers. The Pelican 1535 Air Case is the maximum airline carry-on size, so you can travel with your sensitive gear close at hand. This Pelican Air case will lighten the load, while protecting your valued possessions.

#### **CONFIGURATIONS**

1535NF No Foam

**1535WD** With Padded Dividers

**1535TP**With TrekPak Divider System

1535WF With Foam

**1535AIRTPF** TrekPak / Foam Hybrid