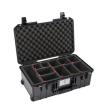

The Pelican 1535 Air Case provides protection for a wide variety of gear, from camera equipment to camping kits. It is available with foam, without foam, padded dividers, or TrekPak dividers. The Pelican 1535 Air Case is the maximum airline carry-on size, so you can travel with your sensitive gear close at hand. This Pelican Air case will lighten the load, while protecting your valued possessions.

#### **CONFIGURATIONS**

1535NF No Foam

**1535WD** With Padded Dividers

**1535TP**With TrekPak Divider System

1535WF With Foam

**1535AIRTPF** TrekPak / Foam Hybrid