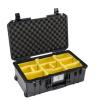

The Pelican 1535 Air Case provides protection for a wide variety of gear, from camera equipment to camping kits. It is available with foam, without foam, padded dividers, or TrekPak dividers. The Pelican 1535 Air Case is the maximum airline carry-on size, so you can travel with your sensitive gear close at hand. This Pelican Air case will lighten the load, while protecting your valued possessions.

#### **CONFIGURATIONS**

1535NF No Foam

**1535WD** With Padded Dividers

**1535TP**With TrekPak Divider System

1535WF With Foam

**1535AIRTPF** TrekPak / Foam Hybrid