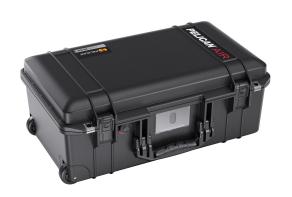

#### Air

Carry-On Case

Pelican™ Air cases are the toughest and lightest cases Pelican has to offer. Designed with a super-light proprietary HPX² polymer construction, each Pelican Air case is up to 40 percent lighter than an average polymer case, yet still extremely durable. Pelican Air cases are waterproof, crushproof, and dustproof.

The Pelican 1535 Air Case provides protection for a wide variety of gear, from camera equipment to camping kits. It is available with foam, without foam, padded dividers, or TrekPak dividers. The Pelican 1535 Air Case is the maximum airline carry-on size, so you can travel with your sensitive gear close at hand. This Pelican Air case will lighten the load, while protecting your valued possessions.