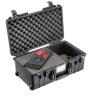

The Pelican 1535 Air Case provides protection for a wide variety of gear, from camera equipment to camping kits. It is available with foam, without foam, padded dividers, or TrekPak dividers. The Pelican 1535 Air Case is the maximum airline carry-on size, so you can travel with your sensitive gear close at hand. This Pelican Air case will lighten the load, while protecting your valued possessions.

#### **CONFIGURATIONS**

1535NF No Foam

**1535WD** With Padded Dividers

**1535TP**With TrekPak Divider System

1535WF With Foam

**1535AIRTPF** TrekPak / Foam Hybrid