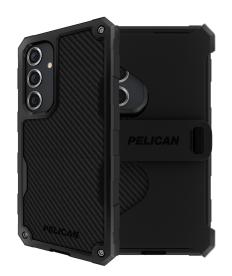

# Shield

Samsung Case

The Pelican Shield Carbon Phone Case for Galaxy S24+ is equipped with a 21-foot drop defense, a protective carbon fiber polymer shell, and dual-layer impact dispersion. Built with textured sides, non-slip edges, and a phone holster with an integrated phone stand, the Shield secures your phone at all times to minimize drops.

- Fits Samsung Galaxy S24+
- Dual-Layer Impact Protection
- Made From Recycled Materials
- Antimicrobial And Anti-Scratch Coatings
- Textured Sides For Enhanced Grip
- · Included Holster/Stand
- Compatible With Wireless Charging
- Lifetime Warranty
- 21ft Drop Protection
- Protective Carbon Fiber Shell